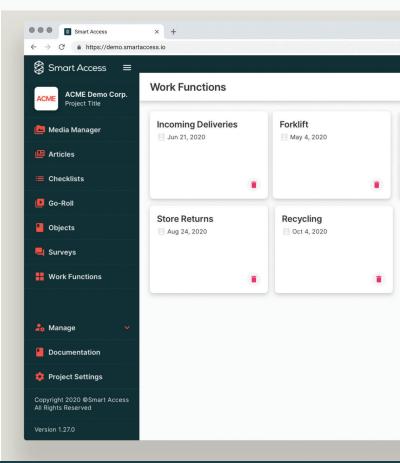

# Customizable platform

A robust ecosystem of features means that Smart Access can be easily customized for different applications. We help you transform your existing training materials into bite-size content that your workers can easily consume in the flow of work.