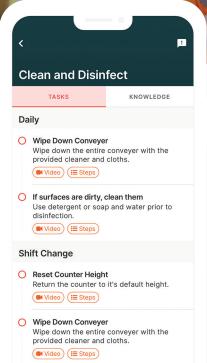

### It's as easy as scanning a sticker

Smart Access is a mobile workforce productivity platform that equips your frontline with easy-to-access knowledge to take the right action. When a worker scans a Smart Sticker with with their mobile device, personalized guidance displays for the task. Your workers learn quickly in the moment they start on your store or warehouse floor, reskill as operations shift and swap roles when workers are absent.

# Personalized task guidance by role, location, time of day

Beyond reflecting the worker's location, the task guidance is tailored to the person scanning, reflecting their role, experience level, and the time of day. Learning happens in the flow of work.

#### Action-oriented microlearning

Smart Access uses its unique expertise to transform your existing learning materials into bite-size content, like short videos and job cards, allowing for learning under 30 seconds.