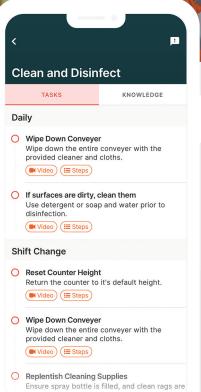

### Learning connection points on the floor

A worker scans a label in their work area and receives task guidance for their specific location or piece of equipment. No need to search for a training manual or track down a supervisor.

# Personalized task guidance by role, location, time of day

Beyond reflecting the worker's location, the task guidance is tailored to the person scanning, reflecting their role, experience level, and the time of day. Learning happens in the flow of work.

### Action-oriented microlearning

Smart Access uses its unique expertise to transform your existing learning materials into bite-size content, like short videos and job cards, allowing for learning under 30 seconds.