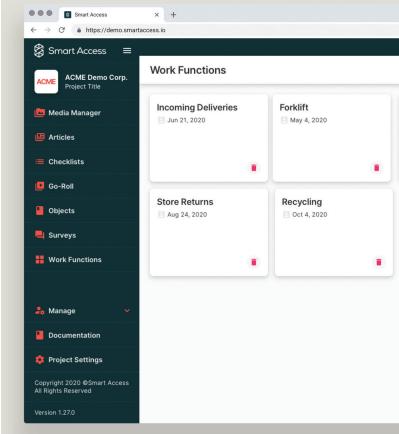

# Customizable platform

A robust ecosystem of features means that Smart Access can be easily customized for different applications. We help you transform your existing training materials into bite-size content that your workers can easily consume in the flow of work.