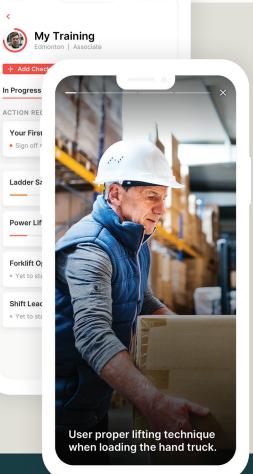

### Embed training on the floor

Workers get fast access to personalized reskilling guidance that's right for their situation.

# Micro-learning in the flow of work

Your frontline can consume on-the-job training and guidance in just seconds.

9:41