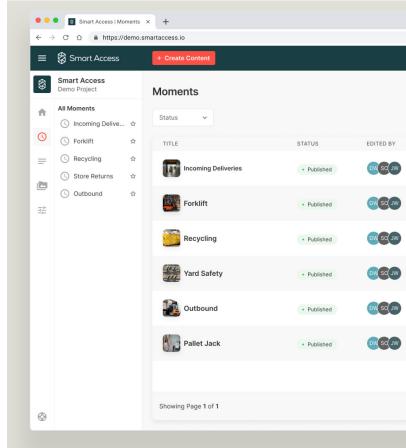

# It's as easy as scanning a sticker

Smart Access is a mobile performance support platform that gives frontline workers instant access to personalized learning. Your workers scan a Smart Access sticker on the store or warehouse floor to trigger hyper-personalized task guidance on a mobile device. They consume the guidance in seconds in the flow of work — shaving weeks off training and helping you upskill and reskill your frontline instantly

### Rapidly create and deploy content

Retail leaders can quickly and easily create and distribute bite-size training, like quick how-to videos, checklists and guides.